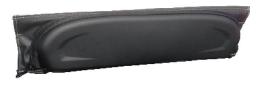

## **☑** New Molded Ratchet Boot

Special designed compression molded pocket to prevent any impact damage from the new ratchet. It is super protection and has a plastic strip barrier that is under the ratchet preventing any contact with the boat. Hem strap webbing is now pre-measured so pulling out slack prior to tensioning is no longer necessary