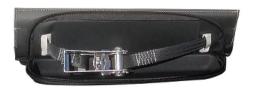

## **☑** New Molded Ratchet Boot

Special designed compression molded pocket to prevent any impact damage from the new ratchet. It is super protection and has a plastic strip barrier that is under the ratchet preventing any contact with the boat. Hem strap webbing is now pre-measured so pulling out slack prior to tensioning is no longer necessary