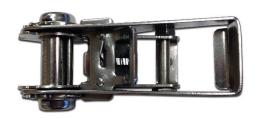

## **™** New 304 EZ-Release Ratchet

This ratchet has a special patented barrel which allows the webbing to release with ease. It is rated at 1,100 lbs. of tension and can spool more webbing onto the barrel.